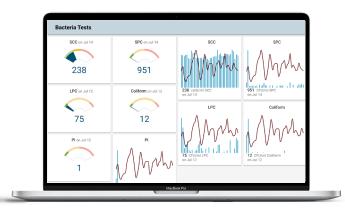

## HOW IT WORKS

Producer Portals have been around for a while. A very rudimentary application to hunt down test results, pay statements and news. Now think about that Producer Portal with all the bells and whistles of what you come to expect from online banking applications.

Today's Producer Portal displays information in a modern, mobile-friendly, easy-to-navigate dashboard. Of course, all the "basics" are there, including pay statements, test results, load weights, and updates.

However, the power now comes by way of allowing the producers access to key information in meaningful views. Data streams are easily sorted, compared to past years and exportable. Farms with multiple herds can use one portal to "see" results from all dairies.