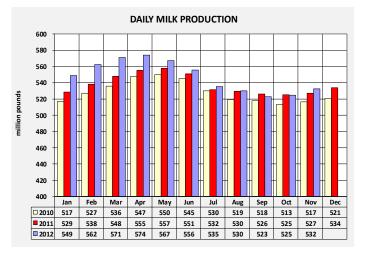

## December 19, 2012

UPDATE

| NOVEMBER MILK PRODUCTION |              |         |        |              |         |        |            |                  |              |
|--------------------------|--------------|---------|--------|--------------|---------|--------|------------|------------------|--------------|
|                          | Production   |         |        | Milk Per Cow |         |        | Cows       |                  |              |
| State                    | (mil lbs.) v | s Oct   | vs '11 | (lbs.)       | vs Oct  | vs '11 | (000 head) | vs Oct vs        | s <b>'11</b> |
| CA                       | 3,266 🦊      | -1.2% 🦊 | -2.3%  | 1,835 🧏      | -1.3% 🦊 | -2.4%  | 1,780 🤺    | +2 👚             | +2           |
| WI                       | 2,199 🦊      | -2.5% 👚 | 4.7%   | 1,730 🧏      | -2.5% 👚 | 4.2%   | 1,271 1    | 0 🔶              | +6           |
| NY                       | 1,058 🦊      | -2.3% 👚 | 3.2%   | 1,735 🧏      | -2.3% 👚 | 3.3%   | 610 🤺      | 0 🔶              | 0            |
| ID                       | 1,089 🦊      | -4.2% 👚 | 2.3%   | 1,880 🧏      | -4.6% 👚 | 2.2%   | 579 1      | +2 👚             | 0            |
| PA                       | 853 🖊        | -1.8% 👚 | 0.4%   | 1,600 🧏      | -1.8% 👚 | 1.3%   | 533 ┪      | • 0 🖊            | -5           |
| MN                       | 739 🦊        | -0.9% 懀 | 4.5%   | 1,590 🧏      | -0.9% 👚 | 4.6%   | 465 🤺      | 0 👚              | 0            |
| NM                       | 646 🖊        | -1.5% 🦊 | -4.0%  | 2,000 🧏      | -1.2% 🦊 | -1.0%  | 323 🤳      | -1 🖊             | -10          |
| ТХ                       | 761 🖊        | -1.4% 🦊 | -3.7%  | 1,770 🧏      | -1.4% 🖊 | -2.5%  | 430 🤺      | • 0 🖊            | -5           |
| MI                       | 718 🦊        | -1.5% 懀 | 4.4%   | 1,915        | -1.8% 👚 | 2.7%   | 375 1      | +1 👚             | +6           |
| WA                       | 491 🦊        | -4.1% 🦊 | -0.6%  | 1,880 🧏      | -4.1% 👚 | 0.0%   | 261 1      | ► 0 <del>-</del> | -2           |
| ОН                       | 439 🦊        | -1.6% 👚 | 4.5%   | 1,625        | -1.5% 👚 | 4.2%   | 270 1      | 0 👚              | +1           |
| AZ                       | 349 👚        | 2.0% 🦊  | -2.0%  | 1,940 🤺      | 2.1% 👚  | 4.6%   | 180 🤺      | r 0 🕂            | -12          |
| IA                       | 367 👚        | 0.8% ϯ  | 4.0%   | 1,790 🧏      | -0.3% 👚 | 1.4%   | 205 🤺      | +2 👚             | +5           |
| IN                       | 299 🖊        | -1.3% 👚 | 3.5%   | 1,730 🧏      | -1.1% 👚 | 3.6%   | 173 1      | 0 👚              | 0            |
| VT                       | 207 🦊        | -2.4% 👚 | 2.5%   | 1,555        | -2.5% 👚 | 3.0%   | 133 🤺      | ► 0 🦊            | -1           |
| со                       | 261 🦊        | -3.7% 👚 | 6.5%   | 1,935        | -3.5% 👚 | 3.5%   | 135 🤺      | 0 👚              | +4           |
| KS                       | 225 🖊        | -1.3% 👚 | 6.1%   | 1,770 🧏      | -2.2% 👚 | 2.6%   | 127 🤺      | +1 👚             | +4           |
| OR                       | 198 🦊        | -4.3% 👚 | 0.5%   | 1,610 🧏      | -4.5% 🦊 | -0.3%  | 123 🤺      | 0 👚              | +1           |
| FL                       | 171 👚        | 6.9% 🦊  | -2.3%  | 1,400 🤺      | 6.9% 🦊  | -4.1%  | 122 🤺      | 0 👚              | +2           |
| IL                       | 158 👚        | 0.0% 👚  | 1.9%   | 1,580 🤺      | 0.0% 👚  | 0.0%   | 100 🤺      | 0 👚              | +2           |
| мо                       | 110 👚        | 0.0% 🦊  | -1.8%  | 1,180 🤺      | 0.0% 🦊  | -0.8%  | 93 1       | ► 0 <del>-</del> | -1           |
| VA                       | 138 🦊        | -0.7% 👚 | 0.0%   | 1,455        | -0.7% 👚 | 1.0%   | 95 1       | ► 0 <del>-</del> | -1           |
| UT                       | 156 🦊        | -1.9% 👚 | 2.0%   | 1,750        | -3.3% 👚 | 0.6%   | 89 1       | +1 👚             | +1           |
| 23 State                 | 14,898 🖊     | -1.8% 👚 | 1.1%   | 1,758        | -1.9% ϯ | 1.1%   | 8,472 🤺    | +8 🦊             | -3           |
| 50 State                 | 15,973 🖊     | -1.8% ϯ | 1.0%   | 1,738        | -1.8% ϯ | 1.2%   | 9,193 1    | +7 🦊             | -20          |