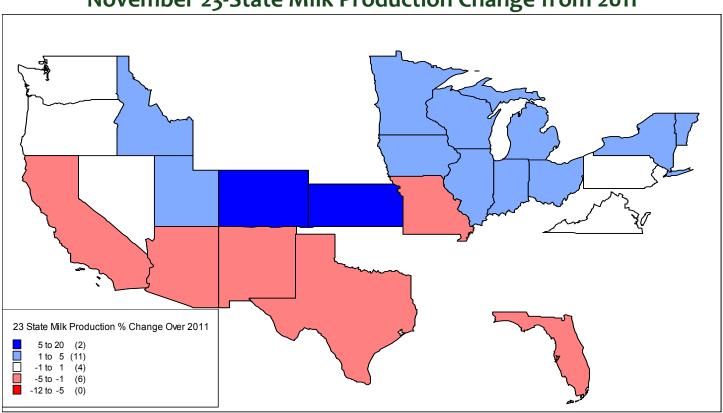

ϯ | 1.1%   | 8,472 🤺    | +8 🦊             | -3           |
| 50 State                 | 15,973 🖊     | -1.8% ϯ | 1.0%   | 1,738        | -1.8% ϯ | 1.2%   | 9,193 1    | +7 🦊             | -20          |







BLIMLING AND ASSOCIATES, INC

5201 East Terrace Drive, Suite 280 · Madison, WI 53718 · 608-839-5565 · INFO@BLIMLING.COM

© 2012 Blimling and Associates, Inc. This report is prepared for the exclusive use of Blimling and Associates' clients. Reproduction in part or in whole without permission is strictly prohibited. This information is carefully compiled, but not guaranteed to be complete or free from error; nor does it constitute a solicitation to buy or sell futures/options contracts. Futures and options trading involves risk. Contact a licensed professional for more information.



## November 23-State Milk Production Change from 2011

## November 23-State Cow Number Change from 2011



CONFIDENTIAL