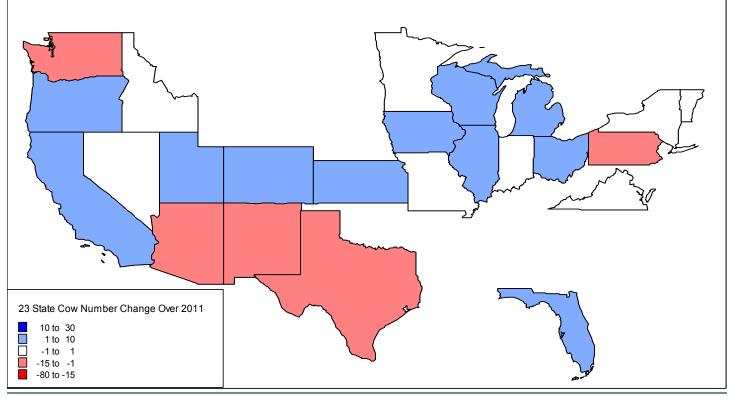

8% ϯ | 1.0%   | 1,738        | -1.8% ϯ | 1.2%   | 9,193 1    | +7 🦊             | -20          |







BLIMLING AND ASSOCIATES, INC

5201 East Terrace Drive, Suite 280 · Madison, WI 53718 · 608-839-5565 · INFO@BLIMLING.COM

© 2012 Blimling and Associates, Inc. This report is prepared for the exclusive use of Blimling and Associates' clients. Reproduction in part or in whole without permission is strictly prohibited. This information is carefully compiled, but not guaranteed to be complete or free from error; nor does it constitute a solicitation to buy or sell futures/options contracts. Futures and options trading involves risk. Contact a licensed professional for more information.



## November 23-State Milk Production Change from 2011

## November 23-State Cow Number Change from 2011



CONFIDENTIAL