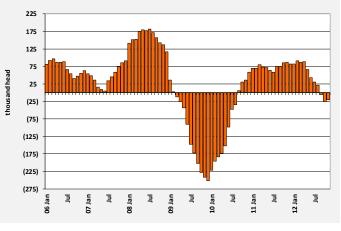

## December 19, 2012

UPDATE

| NOVEMBER MILK PRODUCTION |              |         |        |              |         |        |            |                  |              |
|--------------------------|--------------|---------|--------|--------------|---------|--------|------------|------------------|--------------|
|                          | Production   |         |        | Milk Per Cow |         |        | Cows       |                  |              |
| State                    | (mil lbs.) v | s Oct   | vs '11 | (lbs.)       | vs Oct  | vs '11 | (000 head) | vs Oct vs        | s <b>'11</b> |
| CA                       | 3,266 🦊      | -1.2% 🦊 | -2.3%  | 1,835 🧏      | -1.3% 🦊 | -2.4%  | 1,780 🤺    | +2 👚             | +2           |
| WI                       | 2,199 🦊      | -2.5% 👚 | 4.7%   | 1,730 🧏      | -2.5% 👚 | 4.2%   | 1,271 1    | 0 🔶              | +6           |
| NY                       | 1,058 🦊      | -2.3% 👚 | 3.2%   | 1,735 🧏      | -2.3% 👚 | 3.3%   | 610 🤺      | 0 🔶              | 0            |
| ID                       | 1,089 🦊      | -4.2% 👚 | 2.3%   | 1,880 🧏      | -4.6% 👚 | 2.2%   | 579 1      | +2 👚             | 0            |
| PA                       | 853 🖊        | -1.8% 👚 | 0.4%   | 1,600 🧏      | -1.8% 👚 | 1.3%   | 533 ┪      | • 0 🖊            | -5           |
| MN                       | 739 🦊        | -0.9% 懀 | 4.5%   | 1,590 🧏      | -0.9% 👚 | 4.6%   | 465 🤺      | 0 👚              | 0            |
| NM                       | 646 🖊        | -1.5% 🦊 | -4.0%  | 2,000 🧏      | -1.2% 🦊 | -1.0%  | 323 🤳      | -1 🖊             | -10          |
| ТХ                       | 761 🖊        | -1.4% 🦊 | -3.7%  | 1,770 🧏      | -1.4% 🖊 | -2.5%  | 430 🤺      | • 0 🖊            | -5           |
| MI                       | 718 🦊        | -1.5% 懀 | 4.4%   | 1,915        | -1.8% 👚 | 2.7%   | 375 1      | +1 👚             | +6           |
| WA                       | 491 🦊        | -4.1% 🦊 | -0.6%  | 1,880 🧏      | -4.1% 👚 | 0.0%   | 261 1      | ► 0 <del>-</del> | -2           |
| ОН                       | 439 🦊        | -1.6% 👚 | 4.5%   | 1,625        | -1.5% 👚 | 4.2%   | 270 1      | 0 👚              | +1           |
| AZ                       | 349 👚        | 2.0% 🦊  | -2.0%  | 1,940 🤺      | 2.1% 👚  | 4.6%   | 180 🤺      | r 0 🕂            | -12          |
| IA                       | 367 👚        | 0.8% ϯ  | 4.0%   | 1,790 🧏      | -0.3% 👚 | 1.4%   | 205 🤺      | +2 👚             | +5           |
| IN                       | 299 🖊        | -1.3% 👚 | 3.5%   | 1,730 🧏      | -1.1% 👚 | 3.6%   | 173 1      | 0 👚              | 0            |
| VT                       | 207 🦊        | -2.4% 👚 | 2.5%   | 1,555        | -2.5% 👚 | 3.0%   | 133 🤺      | ► 0 🦊            | -1           |
| со                       | 261 🦊        | -3.7% 👚 | 6.5%   | 1,935        | -3.5% 👚 | 3.5%   | 135 🤺      | 0 👚              | +4           |
| KS                       | 225 🖊        | -1.3% 👚 | 6.1%   | 1,770 🧏      | -2.2% 👚 | 2.6%   | 127 🤺      | +1 👚             | +4           |
| OR                       | 198 🦊        | -4.3% 👚 | 0.5%   | 1,610 🧏      | -4.5% 🦊 | -0.3%  | 123 🤺      | 0 👚              | +1           |
| FL                       | 171 👚        | 6.9% 🦊  | -2.3%  | 1,400 🤺      | 6.9% 🦊  | -4.1%  | 122 🤺      | 0 👚              | +2           |
| IL                       | 158 👚        | 0.0% 👚  | 1.9%   | 1,580 🤺      | 0.0% 👚  | 0.0%   | 100 🤺      | 0 👚              | +2           |
| мо                       | 110 👚        | 0.0% 🦊  | -1.8%  | 1,180 🤺      | 0.0% 🦊  | -0.8%  | 93 1       | ► 0 <del>-</del> | -1           |
| VA                       | 138 🦊        | -0.7% 👚 | 0.0%   | 1,455        | -0.7% 👚 | 1.0%   | 95 1       | ► 0 <del>-</del> | -1           |
| UT                       | 156 🦊        | -1.9% 👚 | 2.0%   | 1,750        | -3.3% 👚 | 0.6%   | 89 1       | +1 👚             | +1           |
| 23 State                 | 14,898 🖊     | -1.8% 👚 | 1.1%   | 1,758        | -1.9% ϯ | 1.1%   | 8,472 🤺    | +8 🦊             | -3           |
| 50 State                 | 15,973 🖊     | -1.8% ϯ | 1.0%   | 1,738        | -1.8% ϯ | 1.2%   | 9,193 1    | +7 🦊             | -20          |